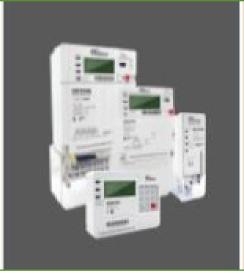

#### **Smart Electricity Metering**

01

**GSD7666** 

**Single** Phase Smart Keypad Prepayment Meter

GSD7666 is a smart single phase meter with keypad for commercial and residential application, which fulfill the international STS and STS 2.0 standard, IEC standard and DLMS protocol.

02

**GST7666** 

**Three** Phase Smart Keypad Prepayment Meter

GST7666 is a smart single phase meter with keypad for commercial and residential application, which fulfill the international STS and STS 2.0 standard, IEC standard and DLMS protocol.

#### **UNP112**

**Single** Phase Smart Meter

- 220v/230v/240v, 5 (100)A, 50/60Hz
- Compliance with IEC 62052-11, IEC 62053-21(Class 1), IEC 62053-23(Class 2), IEC 62055-41 Edition 2
- Intergrated standard layout keypad
- DLMS/COSEM and STS certificated
- Multiple I/O
- Large data memory storage
- Upgradeable
- Plug and play communication module
- Switch between prepaid mode and postpaid mode
- WAN: Plug and play 2G/CAT1+2G/3G/CAT4/4G/G3 -PLC/BPLC/HPLC/RF replaceable communication module

#### **UNP234**

**Three** Phase Smart Meter

- 220v/230v/240v, 5 (100)A, 50/60Hz
- Compliance with IEC 62052-11, IEC 62053-21(Class 1),
   IEC 62053-23(Class 2), IEC 62055-41
- Intergrated standard layout keypad
- DLMS/COSEM and STS certificated
- Multiple I/O
- Large data memory storage
- Upgradeable
- · Plug and play communication module
- Switch between prepaid mode and postpaid mode
- WAN: Plug and play 2G/CAT1+2G/3G/CAT4/4G/G3 -PLC/BPLC/HPLC/RF replaceable communication module