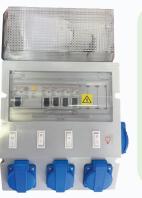

#### READY BOARD

A Ready Board is a small gadget used to distribute power in a small building of two rooms or less. Since no wiring is needed, extension cables are used to supply power from the gadget to places where power is needed. When using Ready Board, one does not need electrical wiring in the property, therefore can save wiring cost

Ready Board is basically a set of the following items: Main Switch: for switching power supply on or off. Circuit Breaker: for disconnecting supply in the event of a short circuit.

Earth Leakage System: for safety in case of leakages. One large lamp for lighting the room where Ready Board is installed

Three Switch Socket: Left Hand Side Switch Socket: For connecting extension cable to heavy power appliances such as cookers.

Middle Switch Socket: For connecting extension cable to medium power appliances such as a iron

Right Hand Side Switch Socket: For connecting extension cable to light power appliances such as radio, TV set, fans etc.