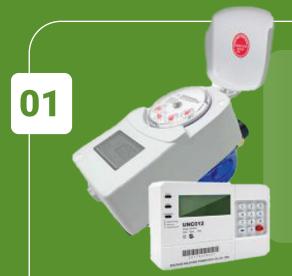

#### SMART STS PREPAID

Multi-Jet (Brass)

#### **Main Functions:**

- Recharge locally via CIU or online via mobile phone
- Pre-programmable low credit warning
- Automatically shut off value once tamper or fraud occur
- Emergency water (overdraft)
- Pre-programmable social amount (monthly fee consuption)
- NOn-switch off during holidays, weekends & off-duty tume
- Data auto-save when battery off
- 10 years' monthly consuption data record

#### **Key Features:**

- STS (Standard Transfer Specification) IEC62055-41, 51 compliant
- Support LoRa RF radio frequency communication
- AES/3DES Encryption to ensure the data security
- Support the meter with Multi-jet (Brass) or Volumetric (Plastic)
- Ànti-external magetic interference