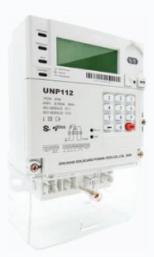

#### **UNP112**

**Single** Phase Smart Meter

- 220v/230v/240v, 5 (100)A, 50/60Hz
- Compliance with IEC 62052-11, IEC 62053-21(Class 1), IEC 62053-23(Class 2), IEC 62055-41 Edition 2
- Intergrated standard layout keypad
- DLMS/COSEM and STS certificated
- Multiple I/O
- Large data memory storage
- Upgradeable
- Plug and play communication module
- Switch between prepaid mode and postpaid mode
- WAN: Plug and play 2G/CAT1+2G/3G/CAT4/4G/G3 -PLC/BPLC/HPLC/RF replaceable communication module