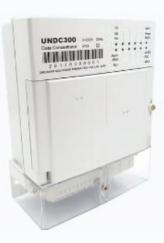

#### UNDC300

**Data Concentrator** 

 UNDC300 Data concentrator is a distributed meter reading and controlling unit in AMI system, to schedule pulling data from metering devices and store data in internal FLASH and push the data to HES according to task schedule

#### **Main Functions:**

- Uplink communication with HES/MDM system
- Downlink communication with meter
- Act as gateway between HES/MDM system and meter

- Schedule task reading of meters
- Meter management

#### **Key Features:**

- 3x230/400V, 50/60Hz
- Connect and Manage up to 1000 metres
- Plug and play communication module
- Support to work in client/server module
- Status indicator via LED
- Multiple I/O
- Large data memory storage
- Uplink: 2G/CAT1+2G/3G/CAT4/4G
- Downlink: G3-PLC/BPLC/HPLC/RF