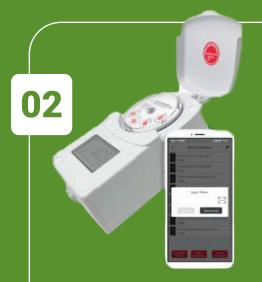

# **BLUETOOTH**STS PREPAID

Multi-Jet (Brass)

#### **Main Functions:**

- Recharge locally via CIU or online via mobile phone
- Pre-programmable low credit warning
- Automatically shut off value once tamper or fraud occur
- Emergency water (overdraft)
- Pre-programmable social amount (monthly fee consuption)
- NOn-switch off during holidays, weekends & off-duty tume
- Data auto-save when battery off
- 10 years' monthly consuption data record

#### **Key Features:**

- STS (Standard Transfer Specification) IEC62055-41, 51 compliant
- AES/3DES Encryption to ensure the data security
- Bluetooth communication between meter and smart phone or CTU
- Support the meter with Multi-jet (Brass) or Volumetric (Plastic)
- Anti-external magetic interference