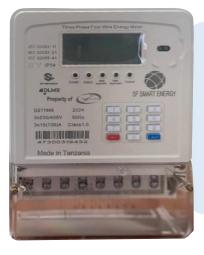

02

**GST7666** 

**Three** Phase Smart Keypad Prepayment Meter

GST7666 is a smart single phase meter with keypad for commercial and residential application, which fulfill the international STS and STS 2.0 standard, IEC standard and DLMS protocol.

Perfection design with plug-play module. It provides maximum flexibility as follows:

- Easy to register the existing and new developed vending
- Implement various prepay with different account and tariff
- Different communication choices for application scenario
- Cover all interoperability demand
- Support remote operation and control switchable STS and CTS