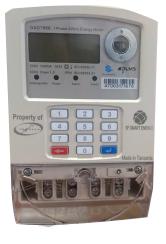

#### **Smart Electricity Metering**

01

**GSD7666** 

**Single** Phase Smart Keypad Prepayment Meter

GSD7666 is a smart single phase meter with keypad for commercial and residential application, which fulfill the international STS and STS 2.0 standard, IEC standard and DLMS protocol.

Perfection design with plug-play module. It provides maximum flexibility as follows:

- Easy to register the existing and new developed vending
- Implement various prepay with different account and tariff
- Different communication choices for application scenario
- Cover all interoperability demand
- Support remote operation and control switchable STS and CTS