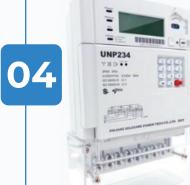

#### **UNP234**

**Three** Phase Smart Meter

- 220v/230v/240v, 5 (100)A, 50/60Hz
- Compliance with IEC 62052-11, IEC 62053-21(Class 1),
   IEC 62053-23(Class 2), IEC 62055-41
- Intergrated standard layout keypad
- DLMS/COSEM and STS certificated
- Multiple I/O
- Large data memory storage
- Upgradeable
- · Plug and play communication module
- Switch between prepaid mode and postpaid mode
- WAN: Plug and play 2G/CAT1+2G/3G/CAT4/4G/G3 -PLC/BPLC/HPLC/RF replaceable communication module