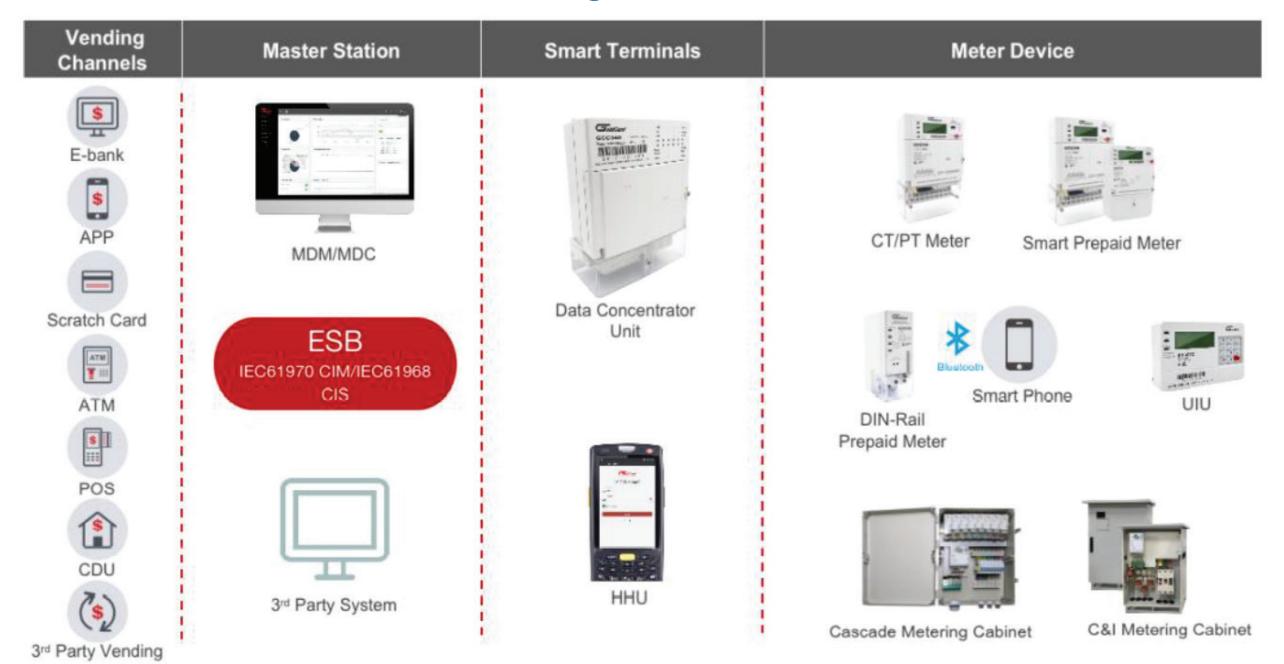

#### **Smart Metering Solution**

WAN: LoraWAN/GPRS/3G/4G/NB-IoT

**Sigfox Network** 

LAN: PLC/BPLC/RF Mesh/RS485

Meter Station (MDC & MDM)

AMI Solution

Prepaid Solution

Cascade Connection Metering Solution

#### **The Architecture of smart metering**