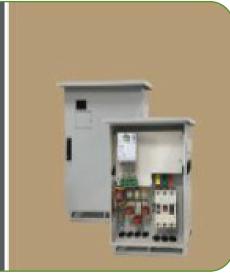

#### UNDC300

**Data Concentrator** 

 UNDC300 Data concentrator is a distributed meter reading and controlling unit in AMI system, to schedule pulling data from metering devices and store data in internal FLASH and push the data to HES according to task schedule

#### **Main Functions:**

- Uplink communication with HES/MDM system
- Downlink communication with meter
- Act as gateway between HES/MDM system and meter

- Schedule task reading of meters
- Meter management

#### **Key Features:**

- 3x230/400V, 50/60Hz
- Connect and Manage up to 1000 metres
- Plug and play communication module
- Support to work in client/server module
- Status indicator via LED
- Multiple I/O
- Large data memory storage
- Uplink: 2G/CAT1+2G/3G/CAT4/4G
- Downlink: G3-PLC/BPLC/HPLC/RF