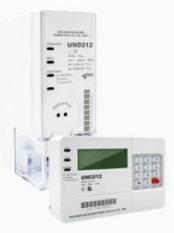

#### **UND212**

DIN Rail Smart Single phase meter

- 220v/230v/240v, 5 (100)A, 50/60Hz
- Compliance with IEC 62052-11, IEC 62053-21(Class 1), IEC 62053-23(Class 2), IEC 62055-41
- DLMS/COSEM and STS certificated
- Intergrated standard layout keypad
- Multiple I/O
- Large data memory storage
- Upgradeable
- DIN-Rail mounted
- Switch between prepaid mode and postpaid mode
- WAN: Optical G3-PLC, BPLC, HPLC or RF Module
- UIU Port: Option PLC, RF, M-Bus communication to UIU