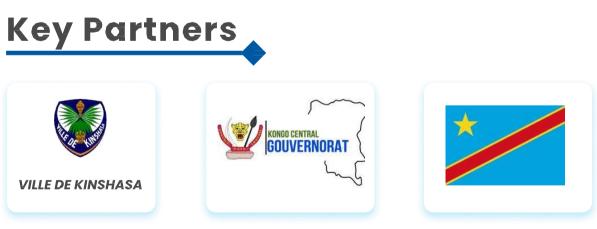

## **Black Star** Group SARL (DRC)

Black Star Group is a company that has set out to overcome some of the challenges associated with mass tax collection in Africa. With our revolutionary products, we provide solutions to governments and its entities in ensuring that appropriate tax revenues are collected from the source in timely and cost efficient manner, clear visibility and flawless; and that the government money is appropriately channeled to the authorized coffers.

Currently we partner with the provincial local authorities in the Democratic Republic of Congo (DRC).